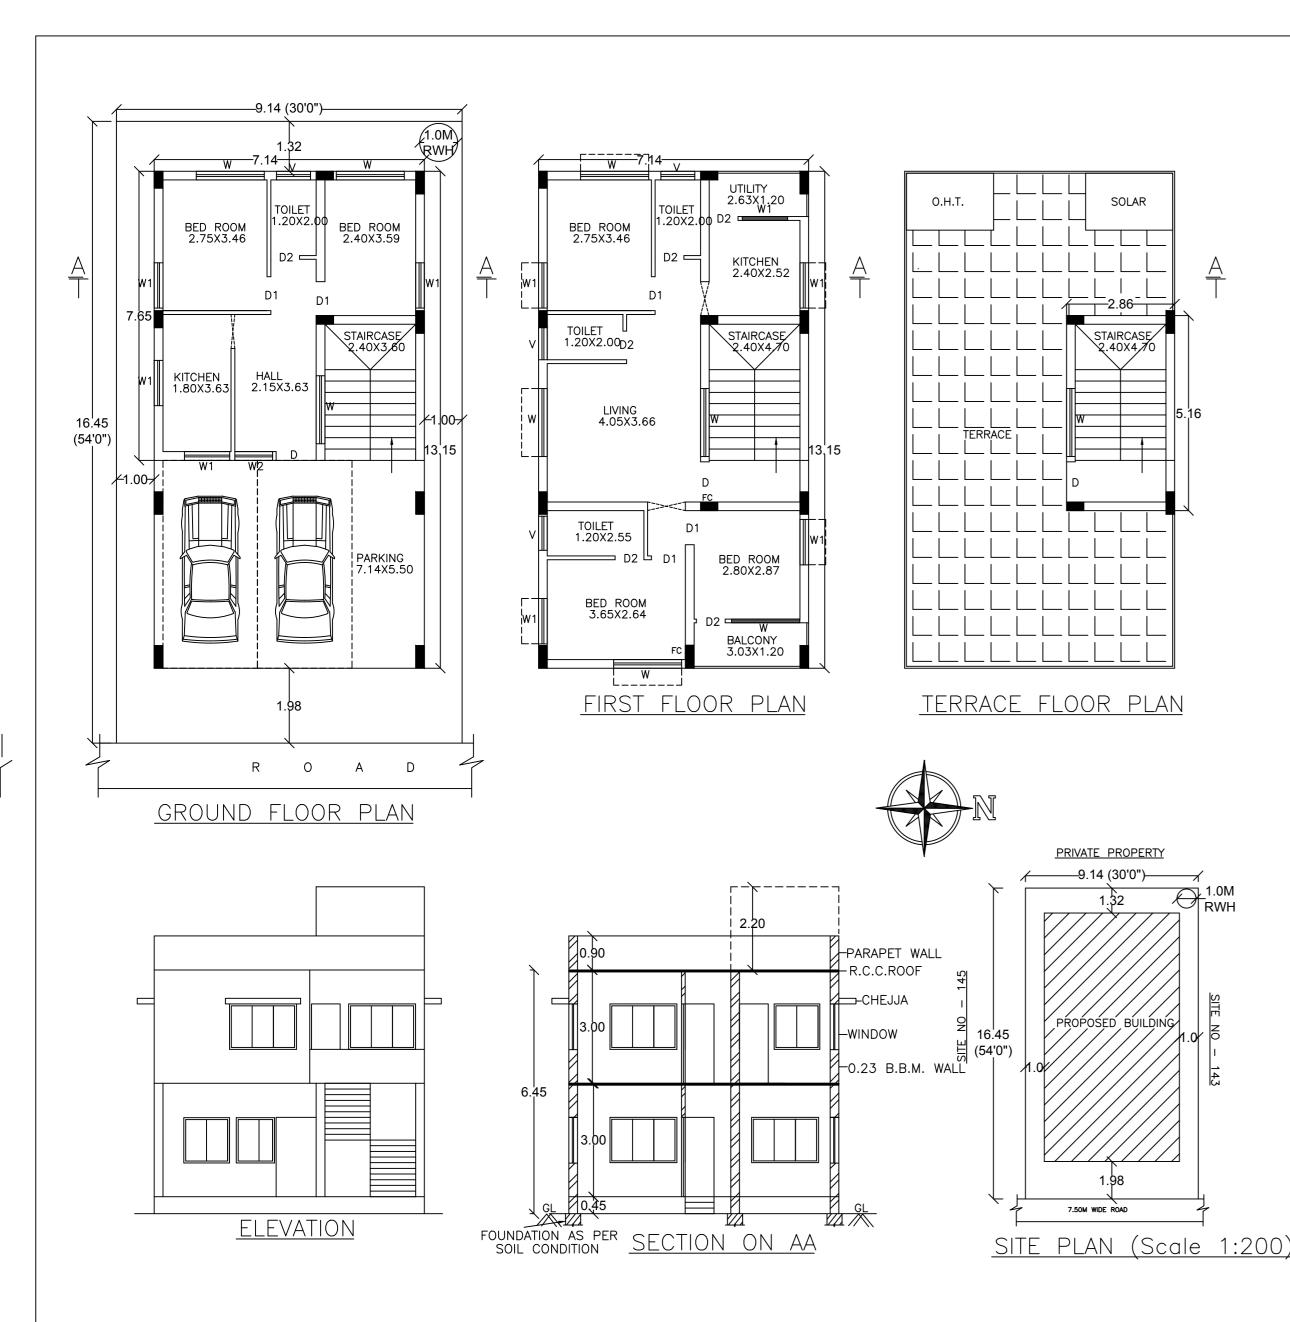

## Block :A (RESI)

| Floor Name                          | Total Built Up | Deductions (A | Deductions (Area in Sq.mt.) |        | Total FAR Area | Tnmt (No.) |
|-------------------------------------|----------------|---------------|-----------------------------|--------|----------------|------------|
|                                     | Area (Sq.mt.)  | StairCase     | Parking                     | Resi.  | (Sq.mt.)       |            |
| Terrace Floor                       | 14.76          | 14.76         | 0.00                        | 0.00   | 0.00           | 00         |
| First Floor                         | 93.94          | 0.00          | 0.00                        | 93.94  | 93.94          | 01         |
| Ground Floor                        | 93.94          | 0.00