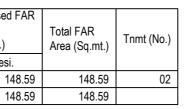

## Block :A (RESI)

| Floor Name                          | Total Built Up | Deductions (A | Deductions (Area in Sq.mt.) |        | Total FAR Area | Tnmt (No.) |
|-------------------------------------|----------------|---------------|-----------------------------|--------|----------------|------------|
|                                     | Area (Sq.mt.)  | StairCase     | Parking                     | Resi.  | (Sq.mt.)       |            |
| Terrace Floor                       | 14.76          | 14.76         | 0.00                        | 0.00   | 0.00           | 00         |
| First Floor                         | 93.94          | 0.00          | 0.00                        | 93.94  | 93.94          | 01         |
| Ground Floor                        | 93.94          | 0.00          | 39.29                       | 54.65  | 54.65          | 01         |
| Total:                              | 202.64         | 14.76         | 39.29                       | 148.59 | 148.59         | 02         |
| Total Number of<br>Same Blocks<br>: | 1              |               |                             |        |                |            |
| Total:                              | 202.64         | 14.76         | 39.29                       | 148.59 | 148.59         | 02         |
| SCHEDULE OF JOINERY:                |                |               |                             |        |                |            |

| Block        | No. of Same<br>Bldg | Total Built Up<br>Area (Sq.mt.) | Deductions (A | area in Sq.mt.) | Proposed<br>Area<br>(Sq.mt.) |
|--------------|---------------------|---------------------------------|---------------|-----------------|------------------------------|
|              |                     |                                 | StairCase     | Parking         | Res                          |
| A (RESI)     | 1                   | 202.64                          | 14.76         | 39.29           | 1                            |
| Grand Total: | 1                   | 202.64                          | 14.76         | 39.29           | 1                            |