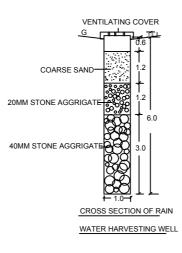

04  |
| A (RESI)   | W2          | 1.00        | 1.20   | 01  |
| A (RESI)   | W1          | 1.20        | 1.20   | 09  |
| A (RESI)   | W           | 1.80        | 1.20   | 09  |
| UnitBUA Ta | ble for Blo | ck :A (RESI | )      |     |

| FLOOR                | Name    | UnitBUA Type | UnitBUA Area | Carpet Area | No. of Rooms | No. of Tenement |
|----------------------|---------|--------------|--------------|-------------|--------------|-----------------|
| GROUND<br>FLOOR PLAN | SPLIT 1 | FLAT         | 54.65        | 38.59       | 5            | 1               |
| FIRST FLOOR<br>PLAN  | SPLIT 2 | FLAT         | 93.94        | 72.59       | 10           | 1               |
| Total:               | -       | -            | 148.59       | 111.18      | 15           | 2               |



## Parking Check (Table 7b)

| Re  | Achie         |                                   |                                                                                                                                                                                   |
|-----|---------------|-----------------------------------|-----------------------------------------------------------------------------------------------------------------------------------------------------------------------------------|
| No. | Area (Sq.mt.) | No.                               |                                                                                                                                                                                   |
| 2   | 27.50         | 2