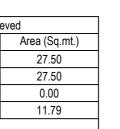

## Parking Check (Table 7b)

| Re  | Achie         |                                   |                                                                                                                                                                                   |
|-----|---------------|-----------------------------------|-----------------------------------------------------------------------------------------------------------------------------------------------------------------------------------|
| No. | Area (Sq.mt.) | No.                               |                                                                                                                                                                                   |
| 2   | 27.50         | 2                                 |                                                                                                                                                                                   |
| 2   | 27.50         | 2                                 | Τ                                                                                                                                                                                 |
| -   | 13.75         | 0                                 | Τ                                                                                                                                                                                 |
| -   | -             | -                                 | Τ                                                                                                                                                                                 |
|     | 41.25         | 39.29                             |                                                                                                                                                                                   |
|     | No.           | 2 27.50<br>2 27.50<br>- 13.75<br> | No.         Area (Sq.mt.)         No.           2         27.50         2           2         27.50         2           -         13.75         0           -         -         - |